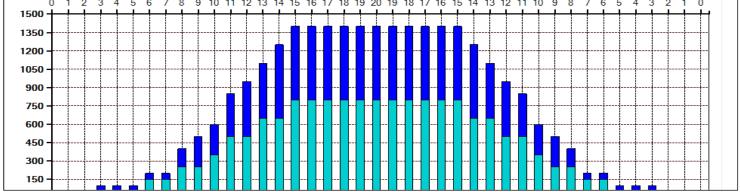

| Item             | 3L-7L:18L-18R        | 8L-12L:18L-18R      | 13L-17L:18L-18R     | 18L-18R:17R-13R      | 18L-18R:12R-8R             | 18L-18R:7R-3R        |  |
|------------------|----------------------|---------------------|---------------------|----------------------|----------------------------|----------------------|--|
| Description      | Outside Track:Middle | Middle Track:Middle | Inside Track:Middle | MIddle: Inside Track | Middle:Middle Track        | Middle:Outside Track |  |
| Track Zone Ratio | 10                   | 2,12                | 1.07                | 1.07                 | 2.12                       | 10                   |  |
| Forward 2        | Oil Reverse Oil 9    | 10 11 12 13 14 15 1 | 6 17 18 19 20 19 18 | 3 17 16 15 14 13 12  | 11 10 9 8 7 6 5            | 4 3 2 1 0            |  |
| 1500             |                      |                     |                     |                      |                            |                      |  |
| 1200             |                      |                     |                     |                      | <del>  -            </del> |                      |  |