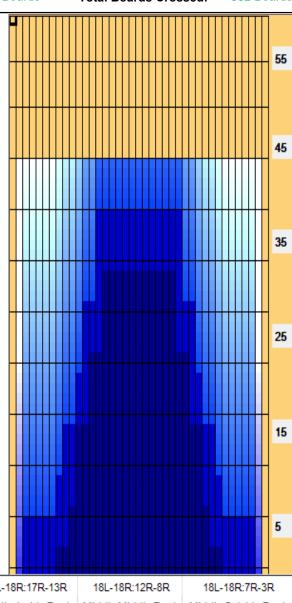

| Item             | 3L-7L:18L-18R        | 8L-12L:18L-18R      | 13L-17L:18L-18R     | 18L-18R:17R-13R      | 18L-18R:12R-8R             | 18L-18R:7R-3R        |  |
|------------------|----------------------|---------------------|---------------------|----------------------|----------------------------|----------------------|--|
| Description      | Outside Track:Middle | Middle Track:Middle | Inside Track:Middle | MIddle: Inside Track | Middle:Middle Track        | Middle:Outside Track |  |
| Track Zone Ratio | 10                   | 2,12                | 1.07                | 1.07                 | 2.12                       | 10                   |  |
| Forward 2        | Oil Reverse Oil 9    | 10 11 12 13 14 15 1 | 6 17 18 19 20 19 18 | 3 17 16 15 14 13 12  | 11 10 9 8 7 6 5            | 4 3 2 1 0            |  |
| 1500             |                      |                     |                     |                      |                            |                      |  |
| 1200             |                      |                     |                     |                      | <del>  -            </del> |                      |  |