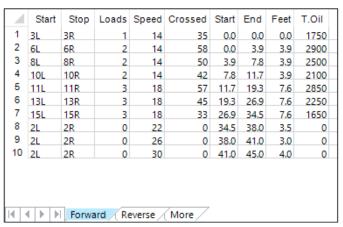

|   | Start | Stop | Loads | Speed | Crossed | Start | End  | Feet | T.Oil |
|---|-------|------|-------|-------|---------|-------|------|------|-------|
| 1 | 2L    | 2R   | 0     | 30    | 0       | 45.0  | 40.0 | -5.0 | 0     |
| 2 | 14L   | 14R  | 3     | 22    | 39      | 40.0  | 30.7 | -9.3 | 1950  |
| 3 | 12L   | 12R  | 2     | 22    | 34      | 30.7  | 24.5 | -6.2 | 1700  |
| 4 | 11L   | 11R  | 2     | 18    | 38      | 24.5  | 19.4 | -5.1 | 1900  |
| 5 | 9L    | 9R   | 2     | 18    | 46      | 19.4  | 14.3 | -5.1 | 2300  |
| 6 | 8L    | 8R   | 2     | 14    | 50      | 14.3  | 10.4 | -3.9 | 2500  |
| 7 | 3L    | 3R   | 1     | 14    | 35      | 10.4  | 8.5  | -1.9 | 1750  |
| 8 | 2L    | 2R   | 0     | 14    | 0       | 8.5   | 0.0  | -8.5 | 0     |
|   |       |      |       |       |         |       |      |      |       |
|   |       |      |       |       |         |       |      |      |       |